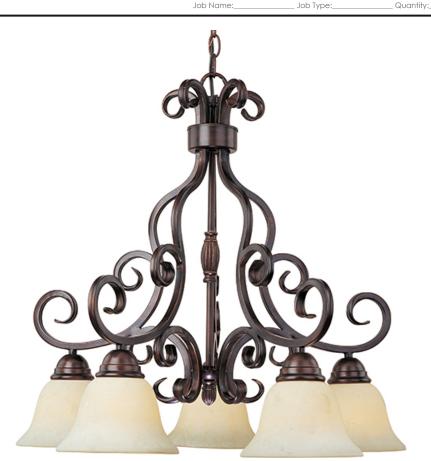

### PRODUCT DESCRIPTION

This decorative classic in Oil Rubbed Bronze finish is both dramatic and subtle, with or without shades.

## **FINISHES OPTION**

Oil Rubbed Bronze (OI)

## **GLASS**

Frosted Ivory FI