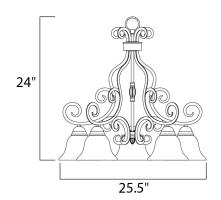

## MEASUREMENTS

DIMENSION : 25.5" L x 25.5" W x 24" H

HANGING WEIGHT : 15.96 lb